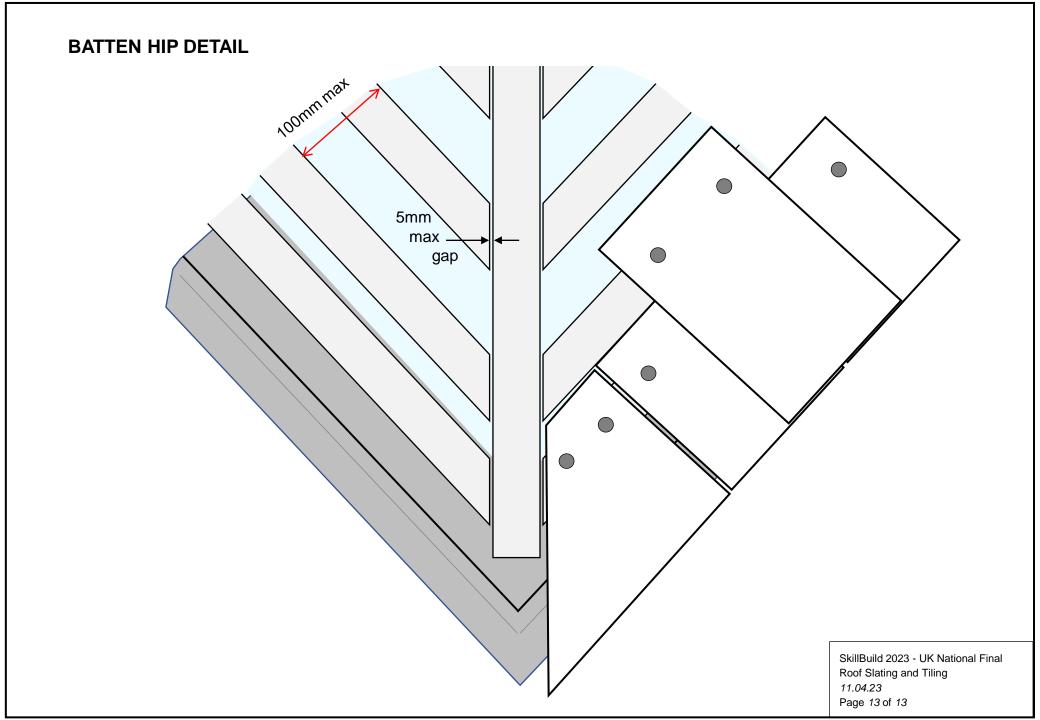

BMI concrete plain tiles hip and valley to a wet verge detail incorporating purpose made valley tile and bonnet hip tiles and Hambleside Danelaw GRP soakers to the abutment

> SkillBuild 2023 - UK National Final Roof Slating and Tiling 11.04.23 Page 3 of 13

### UNDERLAY HORIZONTAL LAP DETAIL

155000

SkillBuild 2023 - UK National Final Roof Slating and Tiling *11.04.23* Page *4* of *13* 



## PLAIN TILE EAVE DETAIL





### UNDERLAY ABUTMENT DETAIL



# SLATE ABUTMENT DETAIL



SkillBuild 2023 - UK National Final Roof Slating and Tiling 11.04.23 Page 9 of 13

# SLATE VERGE DETAIL



## PLAIN TILE UNDERCLOAK VERGE DETAIL