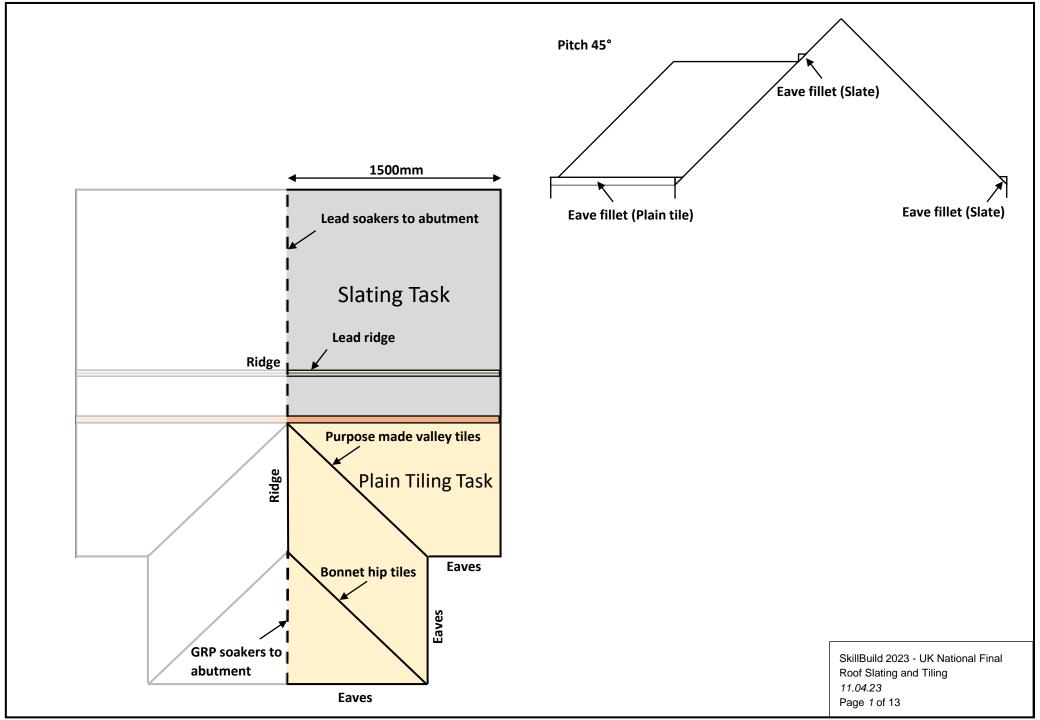

BMI concrete plain tiles hip and valley to a wet verge detail incorporating purpose made valley tile and bonnet hip tiles and Hambleside Danelaw GRP soakers to the abutment

> SkillBuild 2023 - UK National Final Roof Slating and Tiling 11.04.23 Page 3 of 13

### UNDERLAY HORIZONTAL LAP DETAIL

155000

SkillBuild 2023 - UK National Final Roof Slating and Tiling *11.04.23* Page *4* of *13* 



## PLAIN TILE EAVE DETAIL





### UNDERLAY ABUTMENT DETAIL



# SLATE ABUTMENT DETAIL



SkillBuild 2023 - UK National Final Roof Slating and Tiling 11.04.23 Page 9 of 13

# SLATE VERGE DETAIL



## PLAIN TILE UNDERCLOAK VERGE DETAIL