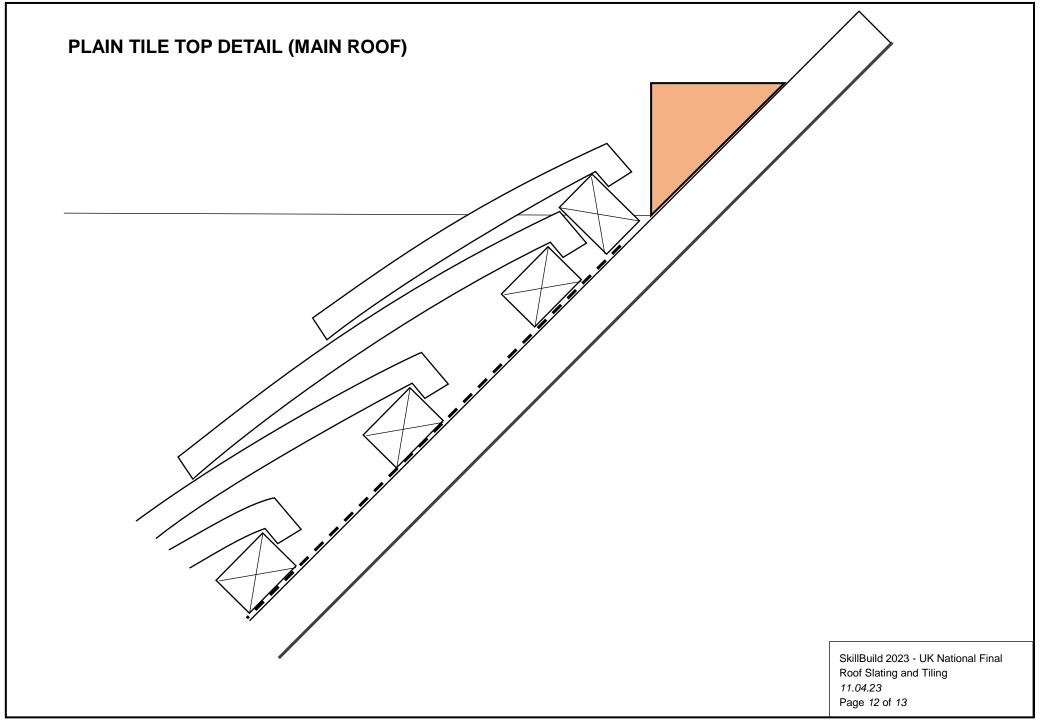

BMI concrete plain tiles hip and valley to a wet verge detail incorporating purpose made valley tile and bonnet hip tiles and Hambleside Danelaw GRP soakers to the abutment

> SkillBuild 2023 - UK National Final Roof Slating and Tiling 11.04.23 Page 3 of 13

### UNDERLAY HORIZONTAL LAP DETAIL

155000

SkillBuild 2023 - UK National Final Roof Slating and Tiling *11.04.23* Page *4* of *13* 



## PLAIN TILE EAVE DETAIL





### UNDERLAY ABUTMENT DETAIL



# SLATE ABUTMENT DETAIL



SkillBuild 2023 - UK National Final Roof Slating and Tiling 11.04.23 Page 9 of 13

# SLATE VERGE DETAIL



## PLAIN TILE UNDERCLOAK VERGE DETAIL