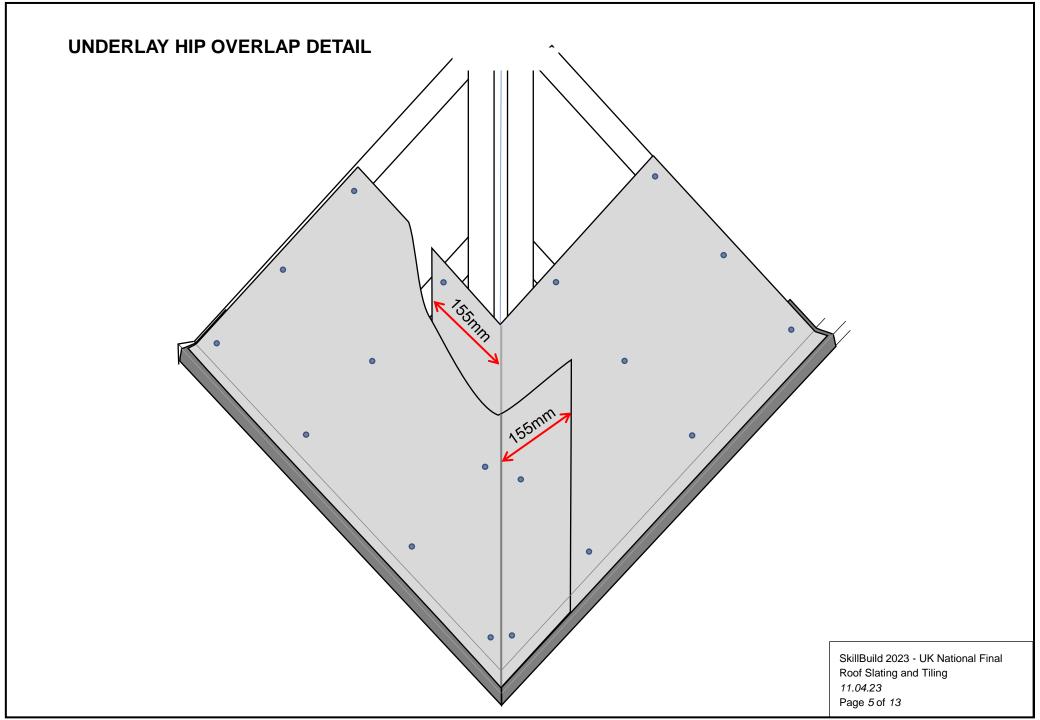

BMI concrete plain tiles hip and valley to a wet verge detail incorporating purpose made valley tile and bonnet hip tiles and Hambleside Danelaw GRP soakers to the abutment

> SkillBuild 2023 - UK National Final Roof Slating and Tiling 11.04.23 Page 3 of 13

### UNDERLAY HORIZONTAL LAP DETAIL

155000

SkillBuild 2023 - UK National Final Roof Slating and Tiling *11.04.23* Page *4* of *13* 



## PLAIN TILE EAVE DETAIL





### UNDERLAY ABUTMENT DETAIL



# SLATE ABUTMENT DETAIL



SkillBuild 2023 - UK National Final Roof Slating and Tiling 11.04.23 Page 9 of 13

# SLATE VERGE DETAIL



## PLAIN TILE UNDERCLOAK VERGE DETAIL