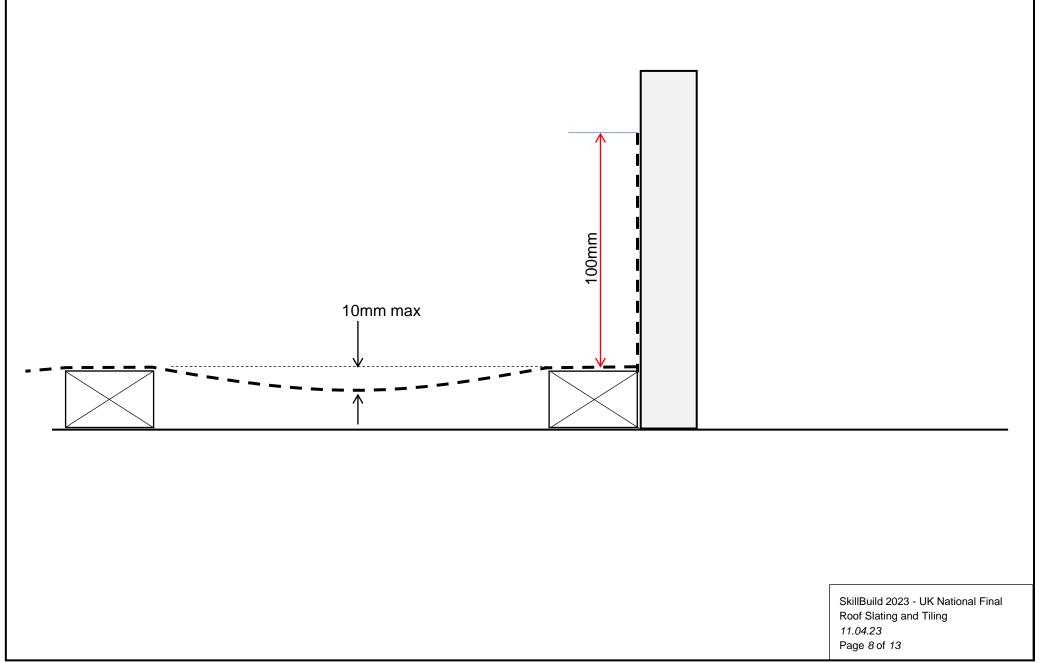

BMI concrete plain tiles hip and valley to a wet verge detail incorporating purpose made valley tile and bonnet hip tiles and Hambleside Danelaw GRP soakers to the abutment

> SkillBuild 2023 - UK National Final Roof Slating and Tiling 11.04.23 Page 3 of 13

### UNDERLAY HORIZONTAL LAP DETAIL

155000

SkillBuild 2023 - UK National Final Roof Slating and Tiling *11.04.23* Page *4* of *13* 



## PLAIN TILE EAVE DETAIL





### UNDERLAY ABUTMENT DETAIL



# SLATE ABUTMENT DETAIL



SkillBuild 2023 - UK National Final Roof Slating and Tiling 11.04.23 Page 9 of 13

# SLATE VERGE DETAIL



## PLAIN TILE UNDERCLOAK VERGE DETAIL