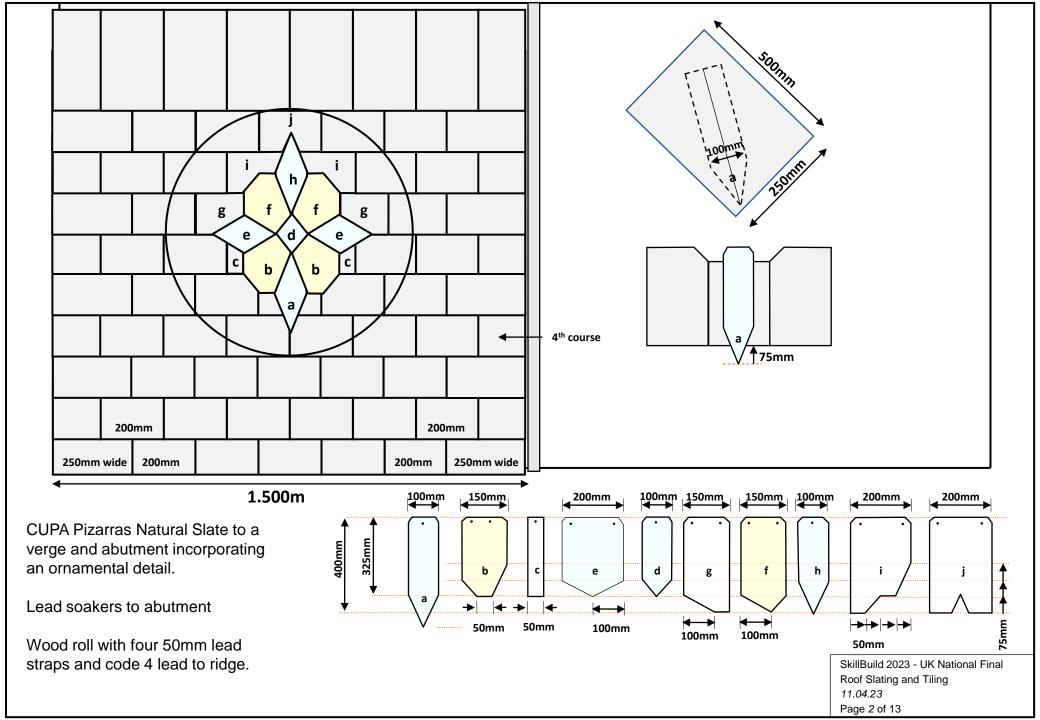

BMI concrete plain tiles hip and valley to a wet verge detail incorporating purpose made valley tile and bonnet hip tiles and Hambleside Danelaw GRP soakers to the abutment

> SkillBuild 2023 - UK National Final Roof Slating and Tiling 11.04.23 Page 3 of 13

### UNDERLAY HORIZONTAL LAP DETAIL

155000

SkillBuild 2023 - UK National Final Roof Slating and Tiling *11.04.23* Page *4* of *13* 



## PLAIN TILE EAVE DETAIL





### UNDERLAY ABUTMENT DETAIL



# SLATE ABUTMENT DETAIL



SkillBuild 2023 - UK National Final Roof Slating and Tiling 11.04.23 Page 9 of 13

# SLATE VERGE DETAIL



## PLAIN TILE UNDERCLOAK VERGE DETAIL