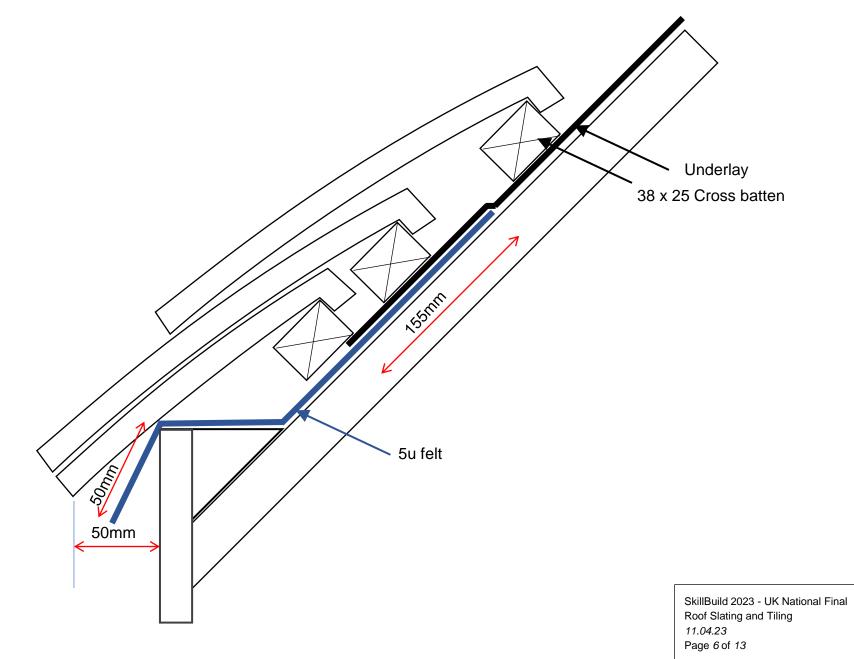

### UNDERLAY HORIZONTAL LAP DETAIL

155000

SkillBuild 2023 - UK National Final Roof Slating and Tiling *11.04.23* Page *4* of *13* 