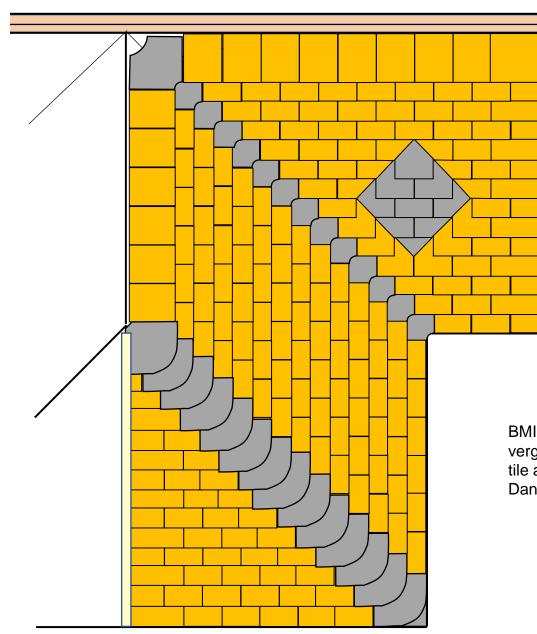

BMI concrete plain tiles hip and valley to a wet verge detail incorporating purpose made valley tile and bonnet hip tiles and Hambleside Danelaw GRP soakers to the abutment

> SkillBuild 2023 - UK National Final Roof Slating and Tiling 11.04.23 Page 3 of 13