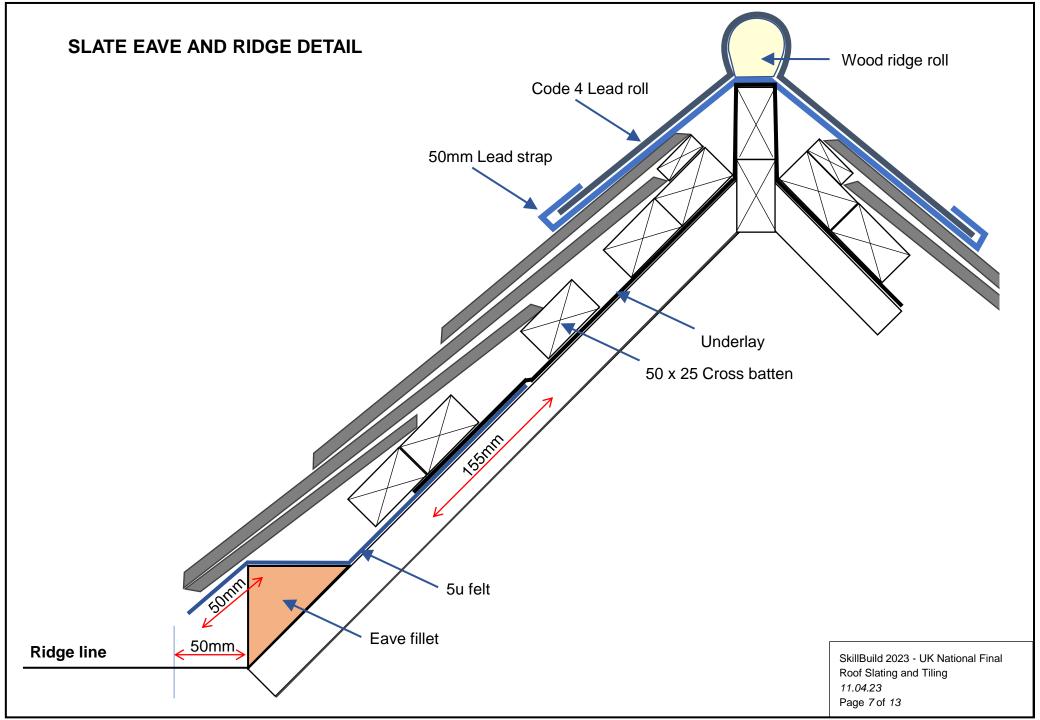

BMI concrete plain tiles hip and valley to a wet verge detail incorporating purpose made valley tile and bonnet hip tiles and Hambleside Danelaw GRP soakers to the abutment

> SkillBuild 2023 - UK National Final Roof Slating and Tiling 11.04.23 Page 3 of 13

### UNDERLAY HORIZONTAL LAP DETAIL

155000

SkillBuild 2023 - UK National Final Roof Slating and Tiling *11.04.23* Page *4* of *13* 



## PLAIN TILE EAVE DETAIL





### UNDERLAY ABUTMENT DETAIL



# SLATE ABUTMENT DETAIL



SkillBuild 2023 - UK National Final Roof Slating and Tiling 11.04.23 Page 9 of 13

# SLATE VERGE DETAIL



## PLAIN TILE UNDERCLOAK VERGE DETAIL